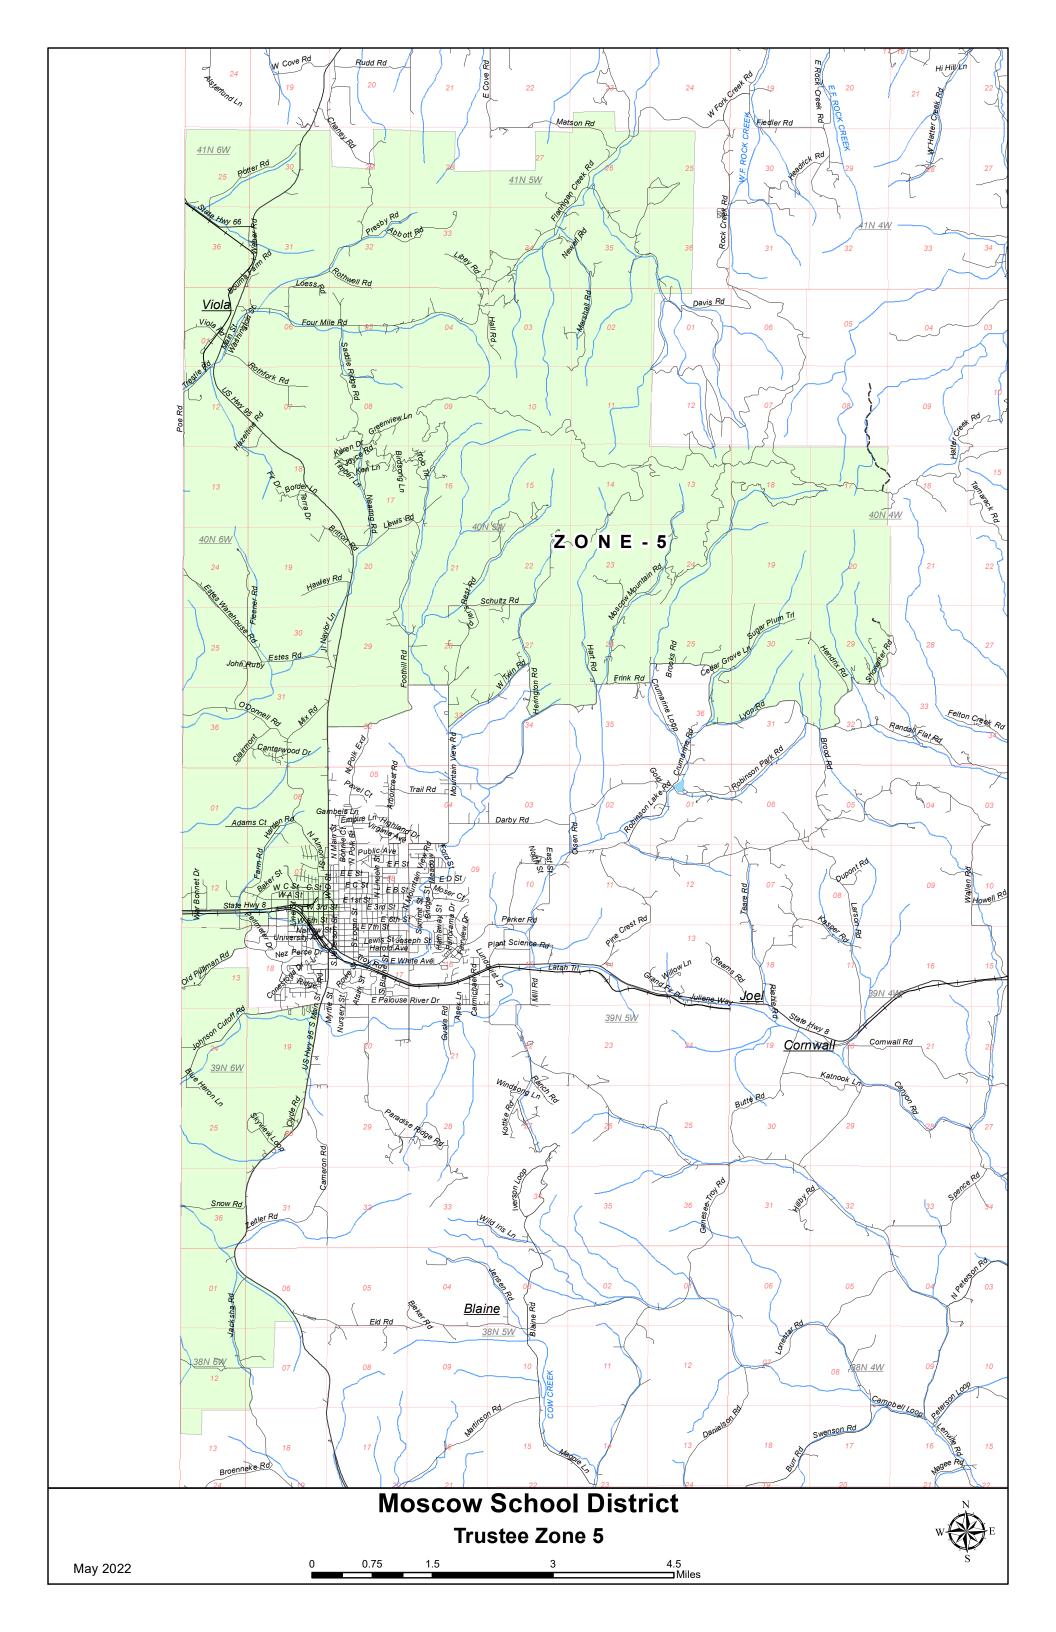

## Moscow School District 281 Legal Description Trustee Zone #5

**BEGINNING** at the intersection of US Highway 95 and Foothill Road, thence

East and continuing North on Foothill Road to Idlers Rest Road, thence

East on Idlers Rest Road to Mountain View Road, thence

South on Mountain View Road to West Twin Road, thence

Northeast on West Twin Road to Herington Road, thence

South on Herington Road to Moscow Mountain Road, thence

East and continuing North on Moscow Mountain Road to Frink Road, thence

East on Frink Road to Crumarine Loop Road, thence

North and continuing East then South on Crumarine Loop Road to Lyon Road, thence

Easterly on Lyon Road to Robinson Park Road, thence

Northeasterly approximately 4.0 miles on Robinson Park Road to Hendrix Road, thence

Northeasterly approximately 0.5 miles on Hendrix Road to Showalter Road, thence

Northeasterly approximately 1.0 miles on Showalter Road to the East boundary of the School District, thence

Northerly along said East School District Boundary, thence

Westerly along the North Boundary of said School District to the Northwest corner of said School District Boundary also being on the Washington-Idaho State line, thence

South approximately 16.3 miles on said Washington-Idaho State line and the West Boundary of said District Boundary to the Southwest Corner of said School District Boundary, thence leaving said State Line and said West boundary of said School District

Northeasterly following the Southerly School District Boundary approximately 2.8 miles to the intersection with U.S. Highway 95, thence

Northerly along Main Street (US Highway 95) to Palouse River Drive, thence

Westerly approximately 0.80 miles along Palouse River Drive turning to Sand Road to the Moscow City Limits line, thence along said City Limits line the following 4 courses: North approximately 450 feet, thence West approximately 800 feet, thence North approximately 0.5 miles, thence West approximately 0.5 miles to Old Pullman Road,

Northeasterly along Old Pullman Road to Perimeter Drive, thence

Northerly along Perimeter Drive to 6<sup>th</sup> Street, thence

Easterly along 6<sup>th</sup> Street to Stadium Drive, thence

North along Stadium Drive to Paradise Creek Street, thence

Easterly along Paradise Creek Street to Rayburn Street, thence

Northerly along Rayburn Street and its Northerly Extension to Pullman Road (Highway 8), thence

Easterly along Pullman Road (Highway 8) to Line Street, thence

Southerly along Line Street to 6<sup>th</sup> Street, thence

Easterly along 6th Street to Main Street, thence

Northerly along Main Street to 4th Street, thence

East on 4th Street to Washington Street (US Highway 95), thence

North along Washington Street (US Highway 95) to 3<sup>rd</sup> Street, thence

East along 3<sup>rd</sup> Street to Jefferson Street, thence

North on Jefferson Street to 1st Street, thence

West on 1st Street to Washington Street, thence

North on Washington Street to C Street, thence

West on C Street to US Highway 95, thence

North on US Highway 95 to Foothills Road and the **POINT OF BEGINNING**.